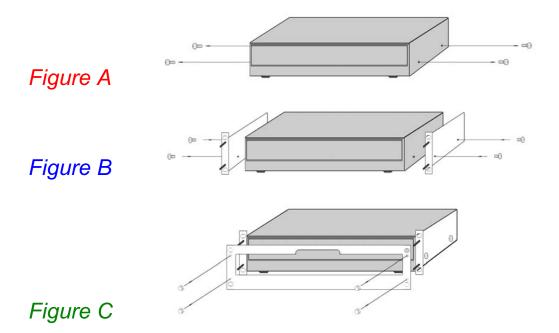

## RMK4001CC Rack Mount Kit includes:

- Left side rack bracket
- Right side rack bracket
- Front panel faceplate
- 4 front panel mounting acorn nuts
- 1. On the unit, remove the left and right side screws of the CC4001 (*Figure A*).

  \*\*\*Warning: Do not remove the cover of the unit\*\*\*
- 2. Position the right side bracket on the right side of the unit so the holes on the bracket line up with the corresponding holes on the unit.
- 3. Attach the bracket to the unit using the same screws that were removed (Figure B).
- 4. Repeat step 2 and step 3 for the left side bracket (Figure B)
- 5. Mount the front panel faceplate onto the unit by matching the protruding bolts on the side brackets to the small holes on the faceplate (*Figure C*).
- 6. Use the acorn nuts to secure the front faceplate to the side brackets (*Figure C*).
- 7. The component is now ready to be secured to the frame rails of the equipment rack in accordance to the manufacturer's instructions.
- 8. Be sure to allow for plenty of ventilation (Bottom, Top and Sides)